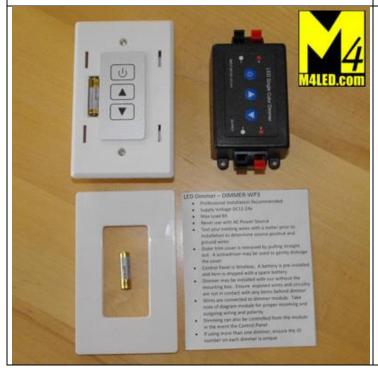

## LED Dimmer – DIMMER-WP3

- Professional Installation Recommended
- Supply Voltage DC12-24v
- Max Load 8A
- Never use with AC Power Source
- Test your existing wires with a meter prior to installation to determine source positive and ground wires
- Outer trim cover is removed by pulling straight out. A screwdriver may be used to gently dislodge the cover
- Control Panel is Wireless. A battery is preinstalled and item is shipped with a spare battery.
- Dimmer may be installed with our without the mounting box. Ensure exposed wires and circuitry are not in contact with any items behind dimmer
- Wires are connected to dimmer module. Take note of diagram module for proper incoming and outgoing wiring and polarity.
- Dimming can also be controlled from the module in the event the Control Panel
- If using more than one dimmer, ensure the ID number on each dimmer is unique