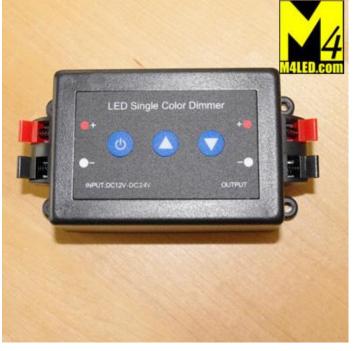

## LED Dimmer – DIMMER-WP3

- Professional Installation Recommended
- Supply Voltage DC12-24v
- Max Load 8A
- Never use with AC Power Source
- Test your existing wires with a meter prior to installation to determine source positive and ground wires
- Outer trim cover is removed by pulling straight out. A screwdriver may be used to gently dislodge the cover
- Control Panel is Wireless. A battery is preinstalled and item is shipped with a spare battery.
- Dimmer may be installed with our without the mounting box. Ensure exposed wires and circuitry are not in contact with any items behind dimmer
- Wires are connected to dimmer module. Take note of diagram module for proper incoming and outgoing wiring and polarity.
- Dimming can also be controlled from the module in the event the Control Panel
- If using more than one dimmer, ensure the ID number on each dimmer is unique