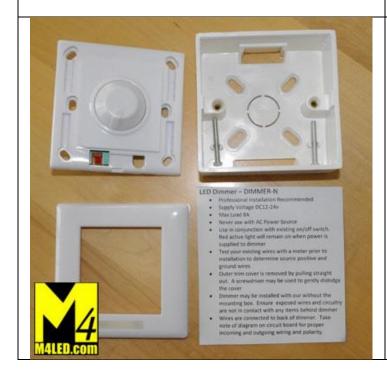

## LED Dimmer - DIMMER-N

- Professional Installation Recommended
- Supply Voltage DC12-24v
- Max Load 8A
- Never use with AC Power Source
- Use in conjunction with existing on/off switch.
  Red active light will remain on when power is supplied to dimmer
- Test your existing wires with a meter prior to installation to determine source positive and ground wires
- Outer trim cover is removed by pulling straight out. A screwdriver may be used to gently dislodge the cover
- Dimmer may be installed with our without the mounting box. Ensure exposed wires and circuitry are not in contact with any items behind dimmer
- Wires are connected to back of dimmer. Take note of diagram on circuit board for proper incoming and outgoing wiring and polarity.