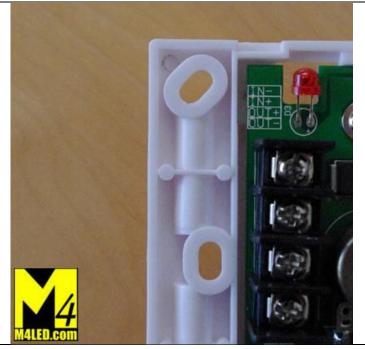

## LED Dimmer - DIMMER-N

- Professional Installation Recommended
- Supply Voltage DC12-24v
- Max Load 8A
- Never use with AC Power Source
- Use in conjunction with existing on/off switch.
  Red active light will remain on when power is supplied to dimmer
- Test your existing wires with a meter prior to installation to determine source positive and ground wires
- Outer trim cover is removed by pulling straight out. A screwdriver may be used to gently dislodge the cover
- Dimmer may be installed with our without the mounting box. Ensure exposed wires and circuitry are not in contact with any items behind dimmer
- Wires are connected to back of dimmer. Take note of diagram on circuit board for proper incoming and outgoing wiring and polarity.